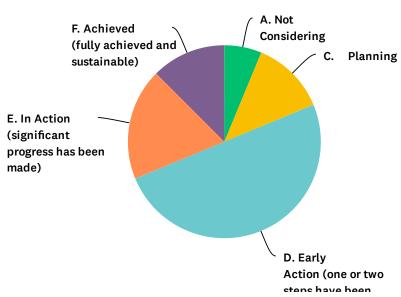

### **Assessing Progress Towards 2017-2020 Plan**

To assess progress towards the goals and objectives outlined in the 2017-2020 Plan, Pear Associates developed and distributed an electronic survey to all members using the Survey Monkey® tool. The survey asked for input on all 2017-2020 Council and Subcommittee goals and objectives to determine what has been achieved. For those goals and objectives not reached, the survey asked for feedback on the contributing factors. The survey was distributed to

the entire membership by SPC leaders, with follow-up prompts to encourage completion before the Leadership Group meeting in November 2020. The initial poll only resulted in 17 responses, which the SPC Leadership Group felt was inconclusive. They requested that Pear Associates seek additional input from the Full Committee through a different strategy.

Pear Associates developed a streamlined version of the progress survey, which was implemented "on-the-spot" during the SPC Full Membership meeting in December 2020. This survey asked for input on all 2017-2020 Council goals and objectives to determine what has been achieved. The survey also asked participants to identify challenges and facilitators (things that helped) to meeting goals and objectives. The survey conducted during the Full meeting received 27 responses.

Included in this document is a copy of the surveys and the analysis provided by Survey Monkey.