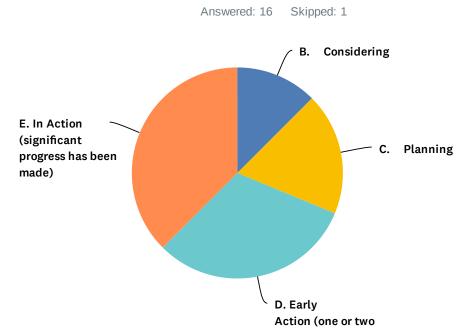

### **Assessing Progress Towards 2017-2020 Plan**

To assess progress towards the goals and objectives outlined in the 2017-2020 Plan, Pear Associates developed and distributed an electronic survey to all members using the Survey Monkey® tool. The survey asked for input on all 2017-2020 Council and Subcommittee goals and objectives to determine what has been achieved. For those goals and objectives not reached, the survey asked for feedback on the contributing factors. The survey was distributed to

the entire membership by SPC leaders, with follow-up prompts to encourage completion before the Leadership Group meeting in November 2020. The initial poll only resulted in 17 responses, which the SPC Leadership Group felt was inconclusive. They requested that Pear Associates seek additional input from the Full Committee through a different strategy.

Pear Associates developed a streamlined version of the progress survey, which was implemented "on-the-spot" during the SPC Full Membership meeting in December 2020. This survey asked for input on all 2017-2020 Council goals and objectives to determine what has been achieved. The survey also asked participants to identify challenges and facilitators (things that helped) to meeting goals and objectives. The survey conducted during the Full meeting received 27 responses.

Included in this document is a copy of the surveys and the analysis provided by Survey Monkey.