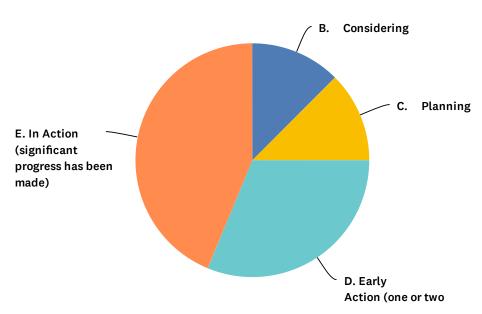

### **Assessing Progress Towards 2017-2020 Plan**

To assess progress towards the goals and objectives outlined in the 2017-2020 Plan, Pear Associates developed and distributed an electronic survey to all members using the Survey Monkey® tool. The survey asked for input on all 2017-2020 Council and Subcommittee goals and objectives to determine what has been achieved. For those goals and objectives not reached, the survey asked for feedback on the contributing factors. The survey was distributed to

the entire membership by SPC leaders, with follow-up prompts to encourage completion before the Leadership Group meeting in November 2020. The initial poll only resulted in 17 responses, which the SPC Leadership Group felt was inconclusive. They requested that Pear Associates seek additional input from the Full Committee through a different strategy.

Pear Associates developed a streamlined version of the progress survey, which was implemented "on-the-spot" during the SPC Full Membership meeting in December 2020. This survey asked for input on all 2017-2020 Council goals and objectives to determine what has been achieved. The survey also asked participants to identify challenges and facilitators (things that helped) to meeting goals and objectives. The survey conducted during the Full meeting received 27 responses.

Included in this document is a copy of the surveys and the analysis provided by Survey Monkey.