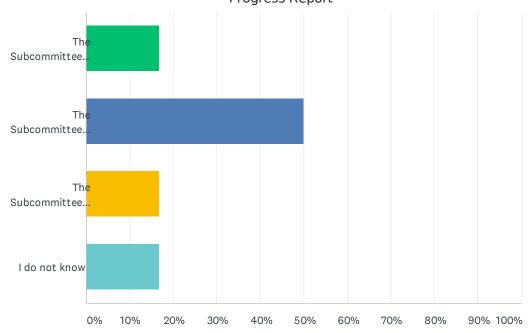

| traditional and nev | e dissemination of public health messages and education on suicide prevention, using<br>//social media                                                                                                         |
|---------------------|----------------------------------------------------------------------------------------------------------------------------------------------------------------------------------------------------------------|
| The Subcommit       | tee met the objective                                                                                                                                                                                          |
| The Subcommit       | tee partially met the objective                                                                                                                                                                                |
| The Subcommit       | tee did not meet the objective                                                                                                                                                                                 |
| I do not know       |                                                                                                                                                                                                                |
|                     | cate the general public as well as health care providers and other key stakeholders on risk cacy of reducing access to lethal means for those at risk of suicide, particularly regarding cations               |
| The Subcommit       | tee met the objective                                                                                                                                                                                          |
| The Subcommit       | tee partially met the objective                                                                                                                                                                                |
| The Subcommit       | tee did not meet the objective                                                                                                                                                                                 |
| I do not know       |                                                                                                                                                                                                                |
| 6. Disseminate an   | d promote information regarding the National Suicide Prevention Lifeline                                                                                                                                       |
| The Subcommit       | tee met the objective                                                                                                                                                                                          |
| The Subcommit       | tee partially met the objective                                                                                                                                                                                |
| The Subcommit       | tee did not meet the objective                                                                                                                                                                                 |
| I do not know       |                                                                                                                                                                                                                |
| loss, and survivors | nities for the public to hear from those in recovery from mental illness, survivors of suicide of suicide attempts, making use of existing speakers bureaus in NH such as In Our Own oted, and Survivor Voices |
| The Subcommit       | tee met the objective                                                                                                                                                                                          |
| The Subcommit       | tee partially met the objective                                                                                                                                                                                |
| The Subcommit       | tee did not meet the objective                                                                                                                                                                                 |
| I do not know       |                                                                                                                                                                                                                |
| 8. Provide at least | one member to actively participate in the annual conference subcommittee                                                                                                                                       |
| The Subcommit       | tee met the objective                                                                                                                                                                                          |
| The Subcommit       | tee partially met the objective                                                                                                                                                                                |
| The Subcommit       | tee did not meet the objective                                                                                                                                                                                 |
| The Subcommit       | tee did not meet the objective                                                                                                                                                                                 |