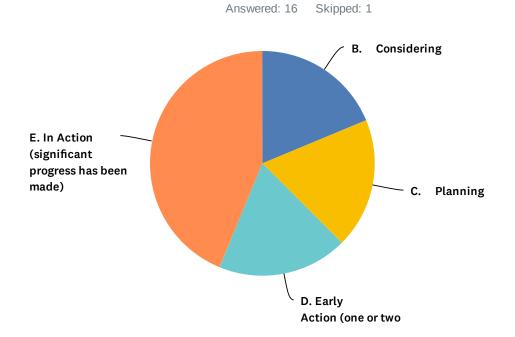

### **Assessing Progress Towards 2017-2020 Plan**

To assess progress towards the goals and objectives outlined in the 2017-2020 Plan, Pear Associates developed and distributed an electronic survey to all members using the Survey Monkey® tool. The survey asked for input on all 2017-2020 Council and Subcommittee goals and objectives to determine what has been achieved. For those goals and objectives not reached, the survey asked for feedback on the contributing factors. The survey was distributed to

the entire membership by SPC leaders, with follow-up prompts to encourage completion before the Leadership Group meeting in November 2020. The initial poll only resulted in 17 responses, which the SPC Leadership Group felt was inconclusive. They requested that Pear Associates seek additional input from the Full Committee through a different strategy.

Pear Associates developed a streamlined version of the progress survey, which was implemented "on-the-spot" during the SPC Full Membership meeting in December 2020. This survey asked for input on all 2017-2020 Council goals and objectives to determine what has been achieved. The survey also asked participants to identify challenges and facilitators (things that helped) to meeting goals and objectives. The survey conducted during the Full meeting received 27 responses.

Included in this document is a copy of the surveys and the analysis provided by Survey Monkey.