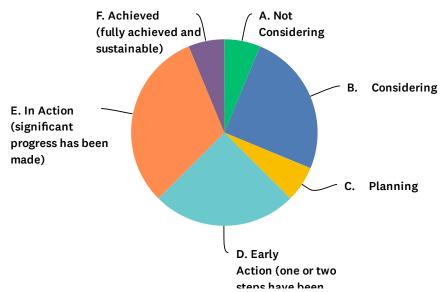

### **Assessing Progress Towards 2017-2020 Plan**

To assess progress towards the goals and objectives outlined in the 2017-2020 Plan, Pear Associates developed and distributed an electronic survey to all members using the Survey Monkey® tool. The survey asked for input on all 2017-2020 Council and Subcommittee goals and objectives to determine what has been achieved. For those goals and objectives not reached, the survey asked for feedback on the contributing factors. The survey was distributed to

the entire membership by SPC leaders, with follow-up prompts to encourage completion before the Leadership Group meeting in November 2020. The initial poll only resulted in 17 responses, which the SPC Leadership Group felt was inconclusive. They requested that Pear Associates seek additional input from the Full Committee through a different strategy.

Pear Associates developed a streamlined version of the progress survey, which was implemented "on-the-spot" during the SPC Full Membership meeting in December 2020. This survey asked for input on all 2017-2020 Council goals and objectives to determine what has been achieved. The survey also asked participants to identify challenges and facilitators (things that helped) to meeting goals and objectives. The survey conducted during the Full meeting received 27 responses.