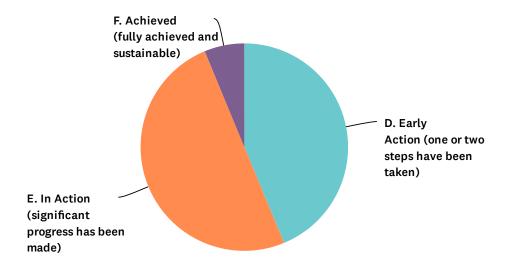

### **Assessing Progress Towards 2017-2020 Plan**

To assess progress towards the goals and objectives outlined in the 2017-2020 Plan, Pear Associates developed and distributed an electronic survey to all members using the Survey Monkey® tool. The survey asked for input on all 2017-2020 Council and Subcommittee goals and objectives to determine what has been achieved. For those goals and objectives not reached, the survey asked for feedback on the contributing factors. The survey was distributed to

the entire membership by SPC leaders, with follow-up prompts to encourage completion before the Leadership Group meeting in November 2020. The initial poll only resulted in 17 responses, which the SPC Leadership Group felt was inconclusive. They requested that Pear Associates seek additional input from the Full Committee through a different strategy.

Pear Associates developed a streamlined version of the progress survey, which was implemented "on-the-spot" during the SPC Full Membership meeting in December 2020. This survey asked for input on all 2017-2020 Council goals and objectives to determine what has been achieved. The survey also asked participants to identify challenges and facilitators (things that helped) to meeting goals and objectives. The survey conducted during the Full meeting received 27 responses.