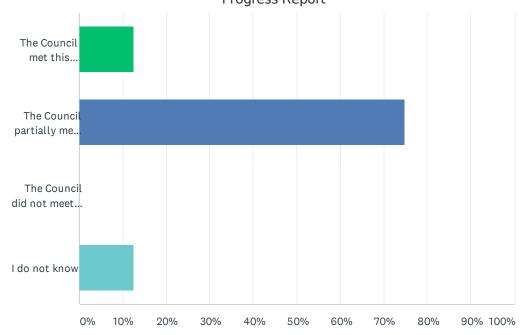

### **Assessing Progress Towards 2017-2020 Plan**

To assess progress towards the goals and objectives outlined in the 2017-2020 Plan, Pear Associates developed and distributed an electronic survey to all members using the Survey Monkey® tool. The survey asked for input on all 2017-2020 Council and Subcommittee goals and objectives to determine what has been achieved. For those goals and objectives not reached, the survey asked for feedback on the contributing factors. The survey was distributed to

the entire membership by SPC leaders, with follow-up prompts to encourage completion before the Leadership Group meeting in November 2020. The initial poll only resulted in 17 responses, which the SPC Leadership Group felt was inconclusive. They requested that Pear Associates seek additional input from the Full Committee through a different strategy.

Pear Associates developed a streamlined version of the progress survey, which was implemented "on-the-spot" during the SPC Full Membership meeting in December 2020. This survey asked for input on all 2017-2020 Council goals and objectives to determine what has been achieved. The survey also asked participants to identify challenges and facilitators (things that helped) to meeting goals and objectives. The survey conducted during the Full meeting received 27 responses.

Included in this document is a copy of the surveys and the analysis provided by Survey Monkey.