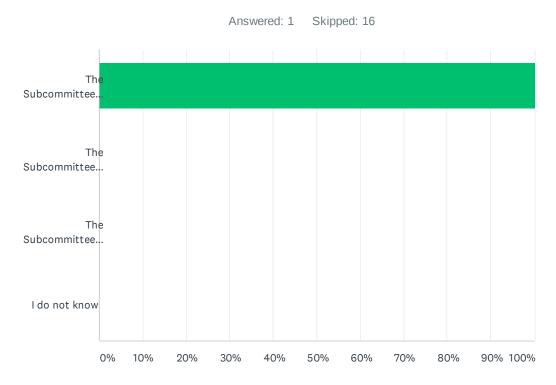

| traditional and nev | e dissemination of public health messages and education on suicide prevention, using<br>//social media                                                                                                         |
|---------------------|----------------------------------------------------------------------------------------------------------------------------------------------------------------------------------------------------------------|
| The Subcommit       | tee met the objective                                                                                                                                                                                          |
| The Subcommit       | tee partially met the objective                                                                                                                                                                                |
| The Subcommit       | tee did not meet the objective                                                                                                                                                                                 |
| I do not know       |                                                                                                                                                                                                                |
|                     | cate the general public as well as health care providers and other key stakeholders on risk cacy of reducing access to lethal means for those at risk of suicide, particularly regarding cations               |
| The Subcommit       | tee met the objective                                                                                                                                                                                          |
| The Subcommit       | tee partially met the objective                                                                                                                                                                                |
| The Subcommit       | tee did not meet the objective                                                                                                                                                                                 |
| I do not know       |                                                                                                                                                                                                                |
| 6. Disseminate an   | d promote information regarding the National Suicide Prevention Lifeline                                                                                                                                       |
| The Subcommit       | tee met the objective                                                                                                                                                                                          |
| The Subcommit       | tee partially met the objective                                                                                                                                                                                |
| The Subcommit       | tee did not meet the objective                                                                                                                                                                                 |
| I do not know       |                                                                                                                                                                                                                |
| loss, and survivors | nities for the public to hear from those in recovery from mental illness, survivors of suicide of suicide attempts, making use of existing speakers bureaus in NH such as In Our Own oted, and Survivor Voices |
| The Subcommit       | tee met the objective                                                                                                                                                                                          |
| The Subcommit       | tee partially met the objective                                                                                                                                                                                |
| The Subcommit       | tee did not meet the objective                                                                                                                                                                                 |
| I do not know       |                                                                                                                                                                                                                |
| 8. Provide at least | one member to actively participate in the annual conference subcommittee                                                                                                                                       |
| The Subcommit       | tee met the objective                                                                                                                                                                                          |
| The Subcommit       | tee partially met the objective                                                                                                                                                                                |
| The Subcommit       | tee did not meet the objective                                                                                                                                                                                 |
| The Subcommit       | tee did not meet the objective                                                                                                                                                                                 |