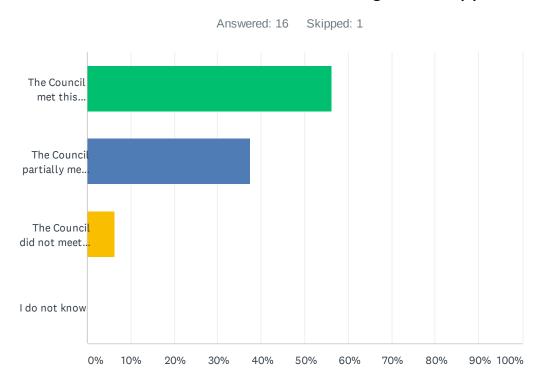

the entire membership by SPC leaders, with follow-up prompts to encourage completion before the Leadership Group meeting in November 2020. The initial poll only resulted in 17 responses, which the SPC Leadership Group felt was inconclusive. They requested that Pear Associates seek additional input from the Full Committee through a different strategy.