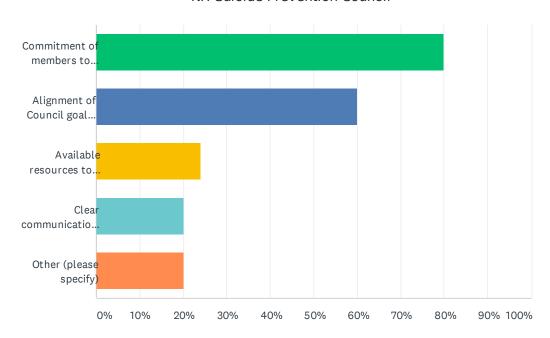

Following the meeting and based on inconsistent outcomes from the three smaller groups, Pear Associates asked each Strategic Planning Subcommittee member to complete the Essential Elements Assessment survey. Strategic Planning Subcommittee members explored each element to determine SPC's achievement level on particular focus areas through the survey tool. Also, through the survey, Strategic Planning Subcommittee members prioritized the elements.