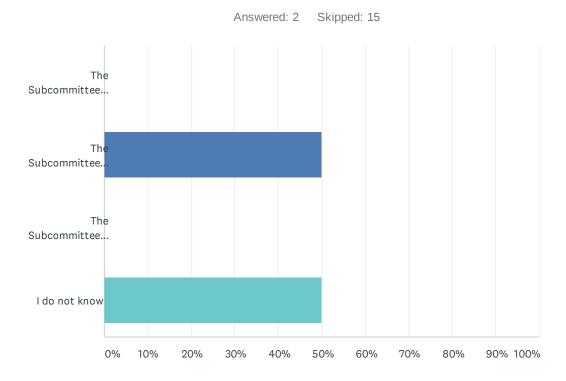

| 1. Create audience-specific messaging that encourages individual to take steps towards preventing suicide, and coordinate with other national, state, and local media efforts                                         |
|-----------------------------------------------------------------------------------------------------------------------------------------------------------------------------------------------------------------------|
| The Subcommittee met the objective                                                                                                                                                                                    |
| The Subcommittee partially met the objective                                                                                                                                                                          |
| The Subcommittee did not meet the objective                                                                                                                                                                           |
| ◯ I do not know                                                                                                                                                                                                       |
|                                                                                                                                                                                                                       |
| 2. Utilize existing media opportunities to highlight and discuss SPC activities                                                                                                                                       |
| The Subcommittee met the objective                                                                                                                                                                                    |
| The Subcommittee partially met the objective                                                                                                                                                                          |
| The Subcommittee did not meet the objective                                                                                                                                                                           |
| I do not know                                                                                                                                                                                                         |
|                                                                                                                                                                                                                       |
| 3. On an ongoing basis, maintain central repository website on DHHS updated regularly for press releases, presentations, and fact sheets that include data, risk and protective factors, warning signs, and resources |
| The Subcommittee met the objective                                                                                                                                                                                    |
| The Subcommittee partially met the objective                                                                                                                                                                          |
| The Subcommittee did not meet the objective                                                                                                                                                                           |
| ◯ I do not know                                                                                                                                                                                                       |