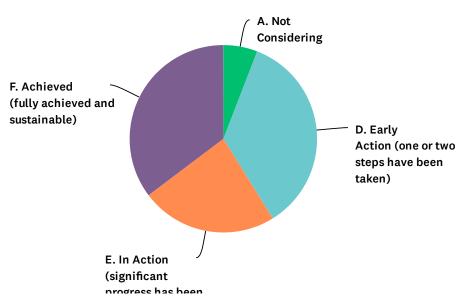

Following the meeting and based on inconsistent outcomes from the three smaller groups, Pear Associates asked each Strategic Planning Subcommittee member to complete the Essential Elements Assessment survey. Strategic Planning Subcommittee members explored each element to determine SPC's achievement level on particular focus areas through the survey tool. Also, through the survey, Strategic Planning Subcommittee members prioritized the elements.