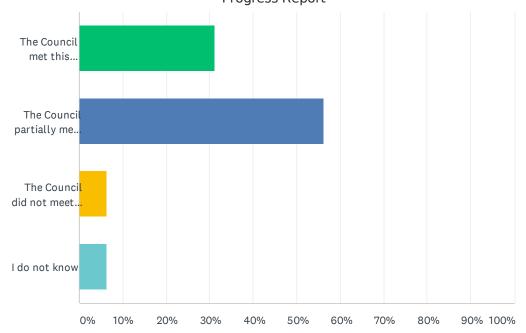

# Section 2: Subcommittee Goals and Objectives

| •                                                     |                        | i subcommittees?                                                                          |                                        |
|-------------------------------------------------------|------------------------|-------------------------------------------------------------------------------------------|----------------------------------------|
| Yes                                                   |                        |                                                                                           |                                        |
| No                                                    |                        |                                                                                           |                                        |
| Unsure                                                |                        |                                                                                           |                                        |
| you are a member of one<br>nair of a subcommittee, pl |                        | •                                                                                         | ate which one. If you are the          |
|                                                       | Yes                    | No                                                                                        | I am the Chair of this<br>Subcommittee |
| Communication<br>Subcommittee                         |                        |                                                                                           |                                        |
| ata Collection and<br>analysis Subcommittee           |                        |                                                                                           |                                        |
| aw Enforcement<br>Subcommittee                        |                        |                                                                                           |                                        |
| Military and Veterans<br>Subcommittee                 |                        |                                                                                           |                                        |
| Public Policy<br>Subcommittee                         |                        |                                                                                           |                                        |
| Survivors of Suicide<br>oss Subcommittee              |                        |                                                                                           |                                        |
|                                                       | ach of the Subcommitte | please share an update on t<br>e Objectives, please share w<br>d not meet this objective. |                                        |

### **COMMUNICATIONS SUBCOMMITTEE**

Goal 1 Promote Awareness that suicide in NH is a public health problem that is generally preventable

Objective 1.1: Promote education that includes hopeful messages to NH residents on risk factors, suicide-warning signs, help-seeking behaviors, and resources and emphasizes the concept of Zero Suicide