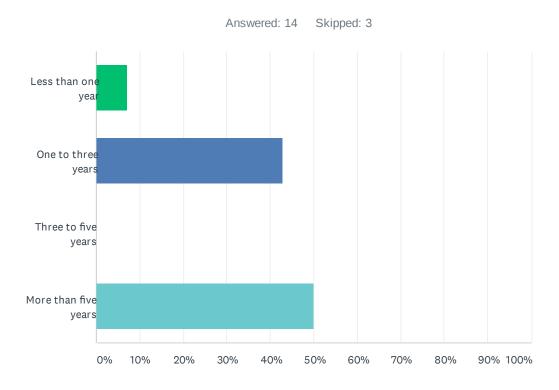

the entire membership by SPC leaders, with follow-up prompts to encourage completion before the Leadership Group meeting in November 2020. The initial poll only resulted in 17 responses, which the SPC Leadership Group felt was inconclusive. They requested that Pear Associates seek additional input from the Full Committee through a different strategy.

Pear Associates developed a streamlined version of the progress survey, which was implemented "on-the-spot" during the SPC Full Membership meeting in December 2020. This survey asked for input on all 2017-2020 Council goals and objectives to determine what has been achieved. The survey also asked participants to identify challenges and facilitators (things that helped) to meeting goals and objectives. The survey conducted during the Full meeting received 27 responses.