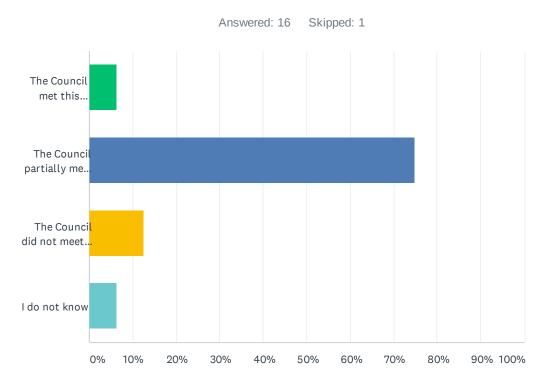

### **Assessing Progress Towards 2017-2020 Plan**

To assess progress towards the goals and objectives outlined in the 2017-2020 Plan, Pear Associates developed and distributed an electronic survey to all members using the Survey Monkey® tool. The survey asked for input on all 2017-2020 Council and Subcommittee goals and objectives to determine what has been achieved. For those goals and objectives not reached, the survey asked for feedback on the contributing factors. The survey was distributed to

the entire membership by SPC leaders, with follow-up prompts to encourage completion before the Leadership Group meeting in November 2020. The initial poll only resulted in 17 responses, which the SPC Leadership Group felt was inconclusive. They requested that Pear Associates seek additional input from the Full Committee through a different strategy.

Pear Associates developed a streamlined version of the progress survey, which was implemented "on-the-spot" during the SPC Full Membership meeting in December 2020. This survey asked for input on all 2017-2020 Council goals and objectives to determine what has been achieved. The survey also asked participants to identify challenges and facilitators (things that helped) to meeting goals and objectives. The survey conducted during the Full meeting received 27 responses.

Included in this document is a copy of the surveys and the analysis provided by Survey Monkey.