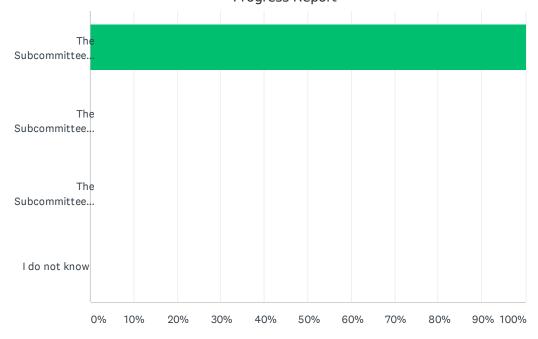

| 9. Promote the annual conference                                                                                                                           |
|------------------------------------------------------------------------------------------------------------------------------------------------------------|
| The Subcommittee met the objective                                                                                                                         |
| The Subcommittee partially met the objective                                                                                                               |
| The Subcommittee did not meet the objective                                                                                                                |
| ☐ I do not know                                                                                                                                            |
| 10. Propose suggestions of communications related speakers and topics for the annual suicide prevention conference                                         |
| The Subcommittee met the objective                                                                                                                         |
| The Subcommittee partially met the objective                                                                                                               |
| The Subcommittee did not meet the objective                                                                                                                |
| ☐ I do not know                                                                                                                                            |
| 11. Facilitate an annual communications specific agenda at an SPC meeting. This will include a review of the central repository website                    |
| The Subcommittee met the objective                                                                                                                         |
| The Subcommittee partially met the objective                                                                                                               |
| The Subcommittee did not meet the objective                                                                                                                |
| ☐ I do not know                                                                                                                                            |
| Objective 1.2: Encourage new and diverse stakeholders, including policymakers, who work on preventing suicide in all communication subcommittee activities |
| 1. Review Progress and update the State Suicide Prevention Plan                                                                                            |
| The Subcommittee met the objective                                                                                                                         |
| The Subcommittee partially met the objective                                                                                                               |
| The Subcommittee did not meet the objective                                                                                                                |
| ☐ I do not know                                                                                                                                            |
| 2. Increase venues where the work of the SPC can be highlighted                                                                                            |
| The Subcommittee met the objective                                                                                                                         |
| The Subcommittee partially met the objective                                                                                                               |
| The Subcommittee did not meet the objective                                                                                                                |
| I do not know                                                                                                                                              |
|                                                                                                                                                            |
|                                                                                                                                                            |