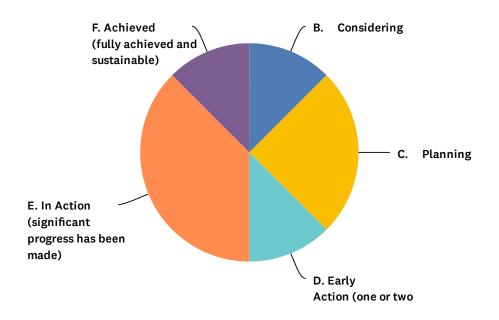

### **Assessing Progress Towards 2017-2020 Plan**

To assess progress towards the goals and objectives outlined in the 2017-2020 Plan, Pear Associates developed and distributed an electronic survey to all members using the Survey Monkey® tool. The survey asked for input on all 2017-2020 Council and Subcommittee goals and objectives to determine what has been achieved. For those goals and objectives not reached, the survey asked for feedback on the contributing factors. The survey was distributed to

the entire membership by SPC leaders, with follow-up prompts to encourage completion before the Leadership Group meeting in November 2020. The initial poll only resulted in 17 responses, which the SPC Leadership Group felt was inconclusive. They requested that Pear Associates seek additional input from the Full Committee through a different strategy.

Pear Associates developed a streamlined version of the progress survey, which was implemented "on-the-spot" during the SPC Full Membership meeting in December 2020. This survey asked for input on all 2017-2020 Council goals and objectives to determine what has been achieved. The survey also asked participants to identify challenges and facilitators (things that helped) to meeting goals and objectives. The survey conducted during the Full meeting received 27 responses.