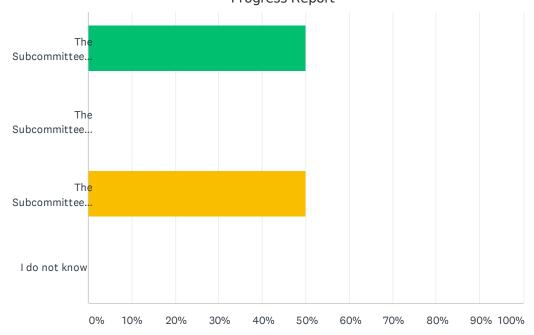

# Section 2: Subcommittee Goals and Objectives

| •                                                     |                        | i subcommittees?                                                                          |                                        |
|-------------------------------------------------------|------------------------|-------------------------------------------------------------------------------------------|----------------------------------------|
| Yes                                                   |                        |                                                                                           |                                        |
| No                                                    |                        |                                                                                           |                                        |
| Unsure                                                |                        |                                                                                           |                                        |
| you are a member of one<br>nair of a subcommittee, pl |                        | •                                                                                         | ate which one. If you are the          |
|                                                       | Yes                    | No                                                                                        | I am the Chair of this<br>Subcommittee |
| Communication<br>Subcommittee                         |                        |                                                                                           |                                        |
| ata Collection and<br>analysis Subcommittee           |                        |                                                                                           |                                        |
| aw Enforcement<br>Subcommittee                        |                        |                                                                                           |                                        |
| Military and Veterans<br>Subcommittee                 |                        |                                                                                           |                                        |
| Public Policy<br>Subcommittee                         |                        |                                                                                           |                                        |
| Survivors of Suicide<br>oss Subcommittee              |                        |                                                                                           |                                        |
|                                                       | ach of the Subcommitte | please share an update on t<br>e Objectives, please share w<br>d not meet this objective. |                                        |