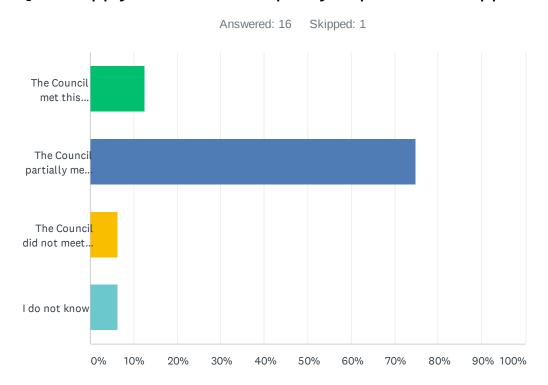

### **Section 1: Council Goals**

The first set of questions seeks input on the extent to which the Council met its overarching goals. For each of the Objectives, please provide your opinion as to whether the Council successfully met this objective, partially met this objective, or did not meet this objective.

Goal 1 Promote awareness that Suicide in NH is a public health problem that is generally preventative

Objective 1.1 Promote recognition of suicide as a generally preventable public health problem and promote active involvement in prevention activities.

1. Partner with key stakeholders, including public health regions, throughout the State on planning and

| convening an annual conference in order to build awareness of suicide prevention, increase knowledge of best practices for prevention, intervention, and response to suicide, and increase collaboration, networking, and support |
|-----------------------------------------------------------------------------------------------------------------------------------------------------------------------------------------------------------------------------------|
| The Council met this objective                                                                                                                                                                                                    |
| The Council partially met this objective                                                                                                                                                                                          |
| The Council did not meet this objective                                                                                                                                                                                           |
| O I do not know                                                                                                                                                                                                                   |
|                                                                                                                                                                                                                                   |
| 2. Encourage communities to effectively implement protocols listed in the Suicide Prevention Resource Center's Best Practice Registry                                                                                             |
| The Council met this objective                                                                                                                                                                                                    |
| The Council partially met this objective                                                                                                                                                                                          |
| The Council did not meet this objective                                                                                                                                                                                           |
| ☐ I don't know                                                                                                                                                                                                                    |
|                                                                                                                                                                                                                                   |