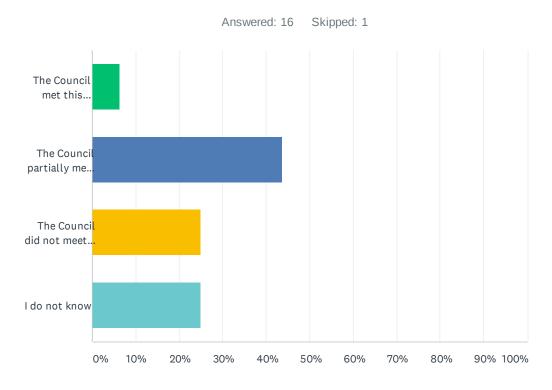

### **Section 1: Council Goals**

The first set of questions seeks input on the extent to which the Council met its overarching goals. For each of the Objectives, please provide your opinion as to whether the Council successfully met this objective, partially met this objective, or did not meet this objective.

Goal 1 Promote awareness that Suicide in NH is a public health problem that is generally preventative

Objective 1.1 Promote recognition of suicide as a generally preventable public health problem and promote active involvement in prevention activities.

1. Partner with key stakeholders, including public health regions, throughout the State on planning and

| convening an annual conference in order to build awareness of suicide prevention, increase knowledge of best practices for prevention, intervention, and response to suicide, and increase collaboration, networking, and support |
|-----------------------------------------------------------------------------------------------------------------------------------------------------------------------------------------------------------------------------------|
| The Council met this objective                                                                                                                                                                                                    |
| The Council partially met this objective                                                                                                                                                                                          |
| The Council did not meet this objective                                                                                                                                                                                           |
| O I do not know                                                                                                                                                                                                                   |
|                                                                                                                                                                                                                                   |
| 2. Encourage communities to effectively implement protocols listed in the Suicide Prevention Resource Center's Best Practice Registry                                                                                             |
| The Council met this objective                                                                                                                                                                                                    |
| The Council partially met this objective                                                                                                                                                                                          |
| The Council did not meet this objective                                                                                                                                                                                           |
| ☐ I don't know                                                                                                                                                                                                                    |
|                                                                                                                                                                                                                                   |