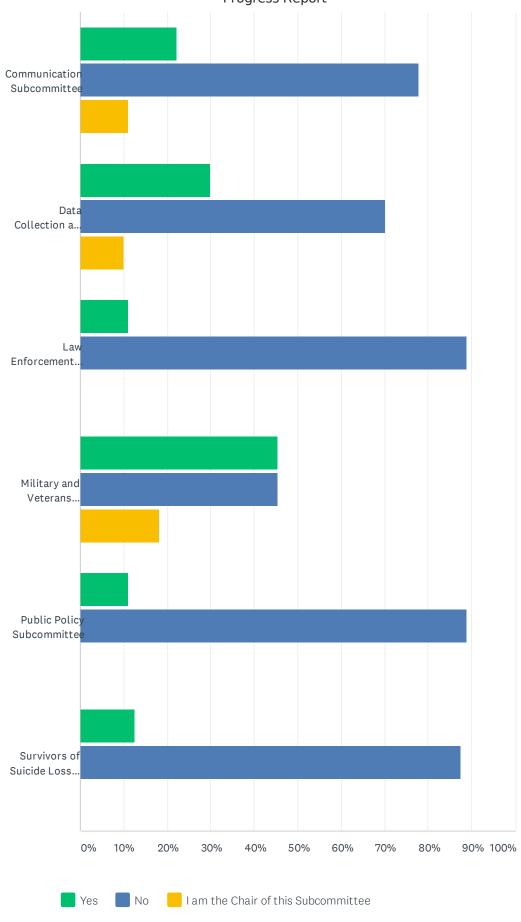

# Section 2: Subcommittee Goals and Objectives

| •                                                     |                        | i subcommittees?                                                                          |                                        |
|-------------------------------------------------------|------------------------|-------------------------------------------------------------------------------------------|----------------------------------------|
| Yes                                                   |                        |                                                                                           |                                        |
| No                                                    |                        |                                                                                           |                                        |
| Unsure                                                |                        |                                                                                           |                                        |
| you are a member of one<br>nair of a subcommittee, pl |                        | •                                                                                         | ate which one. If you are the          |
|                                                       | Yes                    | No                                                                                        | I am the Chair of this<br>Subcommittee |
| Communication<br>Subcommittee                         |                        |                                                                                           |                                        |
| ata Collection and<br>analysis Subcommittee           |                        |                                                                                           |                                        |
| aw Enforcement<br>Subcommittee                        |                        |                                                                                           |                                        |
| Military and Veterans<br>Subcommittee                 |                        |                                                                                           |                                        |
| Public Policy<br>Subcommittee                         |                        |                                                                                           |                                        |
| Survivors of Suicide<br>oss Subcommittee              |                        |                                                                                           |                                        |
|                                                       | ach of the Subcommitte | please share an update on t<br>e Objectives, please share w<br>d not meet this objective. |                                        |