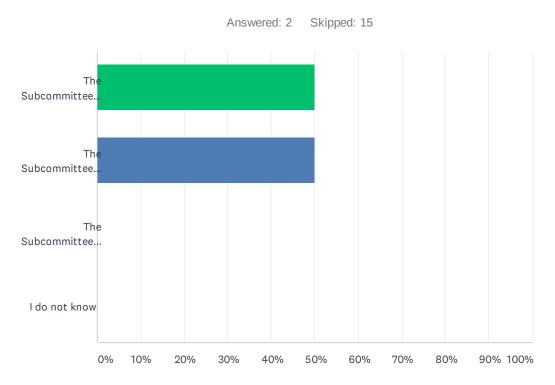

| reasons why                                                                                                             |                                                                                                                                                                                                                                                                                                                                                                                                                                                                                                                                                                                                                        |
|-------------------------------------------------------------------------------------------------------------------------|------------------------------------------------------------------------------------------------------------------------------------------------------------------------------------------------------------------------------------------------------------------------------------------------------------------------------------------------------------------------------------------------------------------------------------------------------------------------------------------------------------------------------------------------------------------------------------------------------------------------|
| easons why                                                                                                              |                                                                                                                                                                                                                                                                                                                                                                                                                                                                                                                                                                                                                        |
|                                                                                                                         |                                                                                                                                                                                                                                                                                                                                                                                                                                                                                                                                                                                                                        |
|                                                                                                                         |                                                                                                                                                                                                                                                                                                                                                                                                                                                                                                                                                                                                                        |
| Goal 2: Promote Safe                                                                                                    | Messaging, Media Reporting, and Portrayal of Suicidal Behavior                                                                                                                                                                                                                                                                                                                                                                                                                                                                                                                                                         |
| -                                                                                                                       | e the proportion of media professionals who have received training in appropriate reporting of suicidal<br>lies who will educate the media and journalism teachers on the national <u>Reporting on Suicide:</u><br>o <u>r the Media</u>                                                                                                                                                                                                                                                                                                                                                                                |
|                                                                                                                         | d expand efforts to participate in the education of journalism students in New Hampshire on th                                                                                                                                                                                                                                                                                                                                                                                                                                                                                                                         |
|                                                                                                                         | sensitive reporting of suicide and suicidal behavior                                                                                                                                                                                                                                                                                                                                                                                                                                                                                                                                                                   |
|                                                                                                                         | nmittee met the objective                                                                                                                                                                                                                                                                                                                                                                                                                                                                                                                                                                                              |
|                                                                                                                         | nmittee partially met the objective                                                                                                                                                                                                                                                                                                                                                                                                                                                                                                                                                                                    |
| I do not kno                                                                                                            |                                                                                                                                                                                                                                                                                                                                                                                                                                                                                                                                                                                                                        |
| T do not kin                                                                                                            | vv                                                                                                                                                                                                                                                                                                                                                                                                                                                                                                                                                                                                                     |
| =                                                                                                                       | e the number of sources who have received contact from suicide prevention representatives around                                                                                                                                                                                                                                                                                                                                                                                                                                                                                                                       |
| media recommenda<br>suicide and suicidal<br>1. Incorporate                                                              | ons and training/consultation in appropriate responses to inquiries from media professionals concerning events  orientation into the Reporting on Suicide: Recommendations for the media and safe message                                                                                                                                                                                                                                                                                                                                                                                                              |
| media recommendat<br>suicide and suicidal<br>1. Incorporate<br>in general into                                          | ons and training/consultation in appropriate responses to inquiries from media professionals concerning events  orientation into the Reporting on Suicide: Recommendations for the media and safe message all suicide prevention training                                                                                                                                                                                                                                                                                                                                                                              |
| 1. Incorporate in general into                                                                                          | ons and training/consultation in appropriate responses to inquiries from media professionals concerning events  orientation into the Reporting on Suicide: Recommendations for the media and safe message                                                                                                                                                                                                                                                                                                                                                                                                              |
| 1. Incorporate in general into The Subco                                                                                | ons and training/consultation in appropriate responses to inquiries from media professionals concerning events  orientation into the Reporting on Suicide: Recommendations for the media and safe message all suicide prevention training  mmittee met the objective                                                                                                                                                                                                                                                                                                                                                   |
| 1. Incorporate in general into The Subco                                                                                | cons and training/consultation in appropriate responses to inquiries from media professionals concerning events  orientation into the Reporting on Suicide: Recommendations for the media and safe message all suicide prevention training  mmittee met the objective  mmittee partially met the objective  mmittee did not meet the objective                                                                                                                                                                                                                                                                         |
| 1. Incorporate in general into The Subco The Subco The Subco I do not know                                              | cons and training/consultation in appropriate responses to inquiries from media professionals concerning events  orientation into the Reporting on Suicide: Recommendations for the media and safe message all suicide prevention training  mmittee met the objective  mmittee partially met the objective  mmittee did not meet the objective                                                                                                                                                                                                                                                                         |
| 1. Incorporate in general into The Subco The Subco The Subco I do not know orevention message                           | ons and training/consultation in appropriate responses to inquiries from media professionals concerning events  prientation into the Reporting on Suicide: Recommendations for the media and safe message all suicide prevention training  mittee met the objective  mittee partially met the objective  mittee did not meet the objective  w  e news reports and portrayals in NH that observe appropriate reporting of suicidal events, present                                                                                                                                                                      |
| 1. Incorporate in general into The Subco The Subco The Subco I do not know orevention message                           | ons and training/consultation in appropriate responses to inquiries from media professionals concerning events  prientation into the Reporting on Suicide: Recommendations for the media and safe message all suicide prevention training  mittee met the objective  mittee partially met the objective  mittee did not meet the objective  w  e news reports and portrayals in NH that observe appropriate reporting of suicidal events, present and offer positive adaptations and non-stigmatizing views of mental illness                                                                                          |
| 1. Incorporate in general into The Subco The Subco The Subco I do not know orevention message  1. Continue to The Subco | ons and training/consultation in appropriate responses to inquiries from media professionals concerning events  prientation into the Reporting on Suicide: Recommendations for the media and safe message all suicide prevention training mittee met the objective mittee partially met the objective mittee did not meet the objective with the objective and portrayals in NH that observe appropriate reporting of suicidal events, present and offer positive adaptations and non-stigmatizing views of mental illness respond to positive and negative media stories on an ongoing basis                          |
| 1. Incorporate in general into The Subco The Subco I do not know orevention message  1. Continue to The Subco The Subco | ons and training/consultation in appropriate responses to inquiries from media professionals concerning events  prientation into the Reporting on Suicide: Recommendations for the media and safe message all suicide prevention training mittee met the objective mittee partially met the objective mittee did not meet the objective with the objective and portrayals in NH that observe appropriate reporting of suicidal events, present and offer positive adaptations and non-stigmatizing views of mental illness respond to positive and negative media stories on an ongoing basis mittee met the objective |