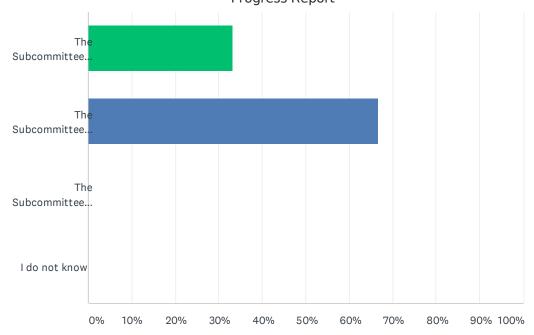

| 1. Create audience-specific messaging that encourages individual to take steps towards preventing suicide, and coordinate with other national, state, and local media efforts                                         |
|-----------------------------------------------------------------------------------------------------------------------------------------------------------------------------------------------------------------------|
| The Subcommittee met the objective                                                                                                                                                                                    |
| The Subcommittee partially met the objective                                                                                                                                                                          |
| The Subcommittee did not meet the objective                                                                                                                                                                           |
| ◯ I do not know                                                                                                                                                                                                       |
|                                                                                                                                                                                                                       |
| 2. Utilize existing media opportunities to highlight and discuss SPC activities                                                                                                                                       |
| The Subcommittee met the objective                                                                                                                                                                                    |
| The Subcommittee partially met the objective                                                                                                                                                                          |
| The Subcommittee did not meet the objective                                                                                                                                                                           |
| I do not know                                                                                                                                                                                                         |
|                                                                                                                                                                                                                       |
| 3. On an ongoing basis, maintain central repository website on DHHS updated regularly for press releases, presentations, and fact sheets that include data, risk and protective factors, warning signs, and resources |
| The Subcommittee met the objective                                                                                                                                                                                    |
| The Subcommittee partially met the objective                                                                                                                                                                          |
| The Subcommittee did not meet the objective                                                                                                                                                                           |
| ◯ I do not know                                                                                                                                                                                                       |