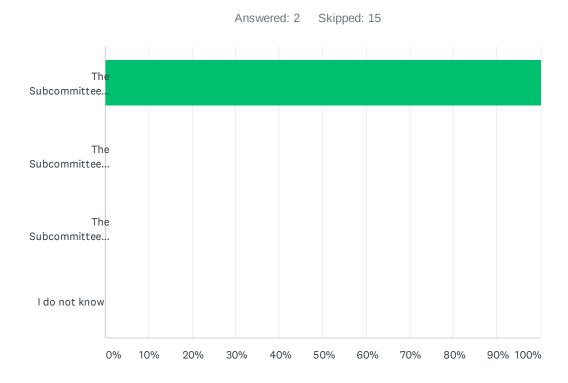

| 9. Promote the annual conference                                                                                                                           |
|------------------------------------------------------------------------------------------------------------------------------------------------------------|
| The Subcommittee met the objective                                                                                                                         |
| The Subcommittee partially met the objective                                                                                                               |
| The Subcommittee did not meet the objective                                                                                                                |
| ☐ I do not know                                                                                                                                            |
| 10. Propose suggestions of communications related speakers and topics for the annual suicide prevention conference                                         |
| The Subcommittee met the objective                                                                                                                         |
| The Subcommittee partially met the objective                                                                                                               |
| The Subcommittee did not meet the objective                                                                                                                |
| ☐ I do not know                                                                                                                                            |
| 11. Facilitate an annual communications specific agenda at an SPC meeting. This will include a review of the central repository website                    |
| The Subcommittee met the objective                                                                                                                         |
| The Subcommittee partially met the objective                                                                                                               |
| The Subcommittee did not meet the objective                                                                                                                |
| ☐ I do not know                                                                                                                                            |
| Objective 1.2: Encourage new and diverse stakeholders, including policymakers, who work on preventing suicide in all communication subcommittee activities |
| 1. Review Progress and update the State Suicide Prevention Plan                                                                                            |
| The Subcommittee met the objective                                                                                                                         |
| The Subcommittee partially met the objective                                                                                                               |
| The Subcommittee did not meet the objective                                                                                                                |
| ☐ I do not know                                                                                                                                            |
| 2. Increase venues where the work of the SPC can be highlighted                                                                                            |
| The Subcommittee met the objective                                                                                                                         |
| The Subcommittee partially met the objective                                                                                                               |
| The Subcommittee did not meet the objective                                                                                                                |
| I do not know                                                                                                                                              |
|                                                                                                                                                            |
|                                                                                                                                                            |