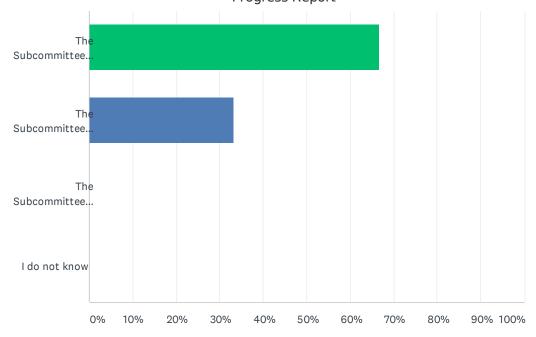

| 1. Create audience-specific messaging that encourages individual to take steps towards preventing suicide, and coordinate with other national, state, and local media efforts                                         |
|-----------------------------------------------------------------------------------------------------------------------------------------------------------------------------------------------------------------------|
| The Subcommittee met the objective                                                                                                                                                                                    |
| The Subcommittee partially met the objective                                                                                                                                                                          |
| The Subcommittee did not meet the objective                                                                                                                                                                           |
| ◯ I do not know                                                                                                                                                                                                       |
|                                                                                                                                                                                                                       |
| 2. Utilize existing media opportunities to highlight and discuss SPC activities                                                                                                                                       |
| The Subcommittee met the objective                                                                                                                                                                                    |
| The Subcommittee partially met the objective                                                                                                                                                                          |
| The Subcommittee did not meet the objective                                                                                                                                                                           |
| I do not know                                                                                                                                                                                                         |
|                                                                                                                                                                                                                       |
| 3. On an ongoing basis, maintain central repository website on DHHS updated regularly for press releases, presentations, and fact sheets that include data, risk and protective factors, warning signs, and resources |
| The Subcommittee met the objective                                                                                                                                                                                    |
| The Subcommittee partially met the objective                                                                                                                                                                          |
| The Subcommittee did not meet the objective                                                                                                                                                                           |
| ◯ I do not know                                                                                                                                                                                                       |