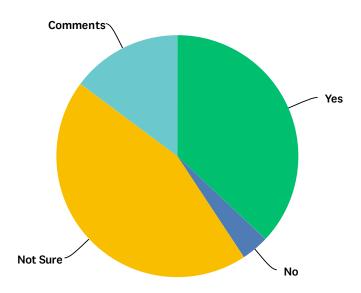

# Section 2: Subcommittee Goals and Objectives

| •                                                     |                        | i subcommittees?                                                                          |                                        |
|-------------------------------------------------------|------------------------|-------------------------------------------------------------------------------------------|----------------------------------------|
| Yes                                                   |                        |                                                                                           |                                        |
| No                                                    |                        |                                                                                           |                                        |
| Unsure                                                |                        |                                                                                           |                                        |
| you are a member of one<br>nair of a subcommittee, pl |                        | •                                                                                         | ate which one. If you are the          |
|                                                       | Yes                    | No                                                                                        | I am the Chair of this<br>Subcommittee |
| Communication<br>Subcommittee                         |                        |                                                                                           |                                        |
| ata Collection and<br>analysis Subcommittee           |                        |                                                                                           |                                        |
| aw Enforcement<br>Subcommittee                        |                        |                                                                                           |                                        |
| Military and Veterans<br>Subcommittee                 |                        |                                                                                           |                                        |
| Public Policy<br>Subcommittee                         |                        |                                                                                           |                                        |
| Survivors of Suicide<br>oss Subcommittee              |                        |                                                                                           |                                        |
|                                                       | ach of the Subcommitte | please share an update on t<br>e Objectives, please share w<br>d not meet this objective. |                                        |