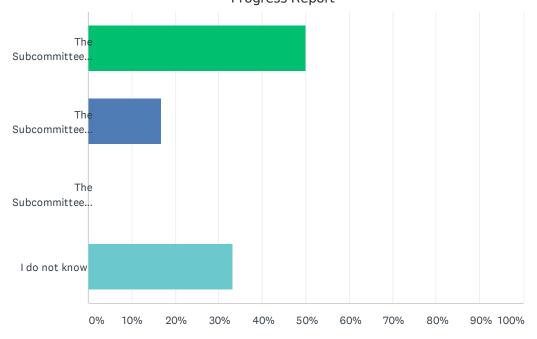

# Section 2: Subcommittee Goals and Objectives

| •                                                     |                        | i subcommittees?                                                                          |                                        |
|-------------------------------------------------------|------------------------|-------------------------------------------------------------------------------------------|----------------------------------------|
| Yes                                                   |                        |                                                                                           |                                        |
| No                                                    |                        |                                                                                           |                                        |
| Unsure                                                |                        |                                                                                           |                                        |
| you are a member of one<br>nair of a subcommittee, pl |                        | •                                                                                         | ate which one. If you are the          |
|                                                       | Yes                    | No                                                                                        | I am the Chair of this<br>Subcommittee |
| Communication<br>Subcommittee                         |                        |                                                                                           |                                        |
| ata Collection and<br>analysis Subcommittee           |                        |                                                                                           |                                        |
| aw Enforcement<br>Subcommittee                        |                        |                                                                                           |                                        |
| Military and Veterans<br>Subcommittee                 |                        |                                                                                           |                                        |
| Public Policy<br>Subcommittee                         |                        |                                                                                           |                                        |
| Survivors of Suicide<br>oss Subcommittee              |                        |                                                                                           |                                        |
|                                                       | ach of the Subcommitte | please share an update on t<br>e Objectives, please share w<br>d not meet this objective. |                                        |