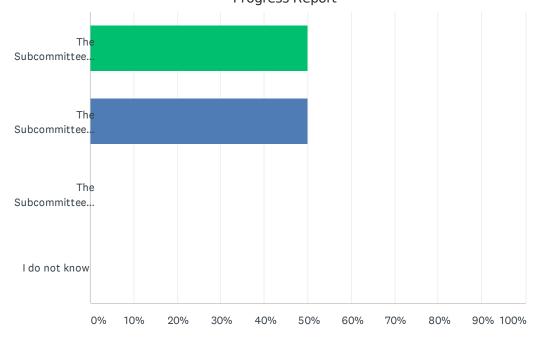

| traditional and nev | e dissemination of public health messages and education on suicide prevention, using<br>//social media                                                                                                         |
|---------------------|----------------------------------------------------------------------------------------------------------------------------------------------------------------------------------------------------------------|
| The Subcommit       | tee met the objective                                                                                                                                                                                          |
| The Subcommit       | tee partially met the objective                                                                                                                                                                                |
| The Subcommit       | tee did not meet the objective                                                                                                                                                                                 |
| I do not know       |                                                                                                                                                                                                                |
|                     | cate the general public as well as health care providers and other key stakeholders on risk cacy of reducing access to lethal means for those at risk of suicide, particularly regarding cations               |
| The Subcommit       | tee met the objective                                                                                                                                                                                          |
| The Subcommit       | tee partially met the objective                                                                                                                                                                                |
| The Subcommit       | tee did not meet the objective                                                                                                                                                                                 |
| I do not know       |                                                                                                                                                                                                                |
| 6. Disseminate an   | d promote information regarding the National Suicide Prevention Lifeline                                                                                                                                       |
| The Subcommit       | tee met the objective                                                                                                                                                                                          |
| The Subcommit       | tee partially met the objective                                                                                                                                                                                |
| The Subcommit       | tee did not meet the objective                                                                                                                                                                                 |
| I do not know       |                                                                                                                                                                                                                |
| loss, and survivors | nities for the public to hear from those in recovery from mental illness, survivors of suicide of suicide attempts, making use of existing speakers bureaus in NH such as In Our Own oted, and Survivor Voices |
| The Subcommit       | tee met the objective                                                                                                                                                                                          |
| The Subcommit       | tee partially met the objective                                                                                                                                                                                |
| The Subcommit       | tee did not meet the objective                                                                                                                                                                                 |
| I do not know       |                                                                                                                                                                                                                |
| 8. Provide at least | one member to actively participate in the annual conference subcommittee                                                                                                                                       |
| The Subcommit       | tee met the objective                                                                                                                                                                                          |
| The Subcommit       | tee partially met the objective                                                                                                                                                                                |
| The Subcommit       | tee did not meet the objective                                                                                                                                                                                 |
| The Subcommit       | tee did not meet the objective                                                                                                                                                                                 |