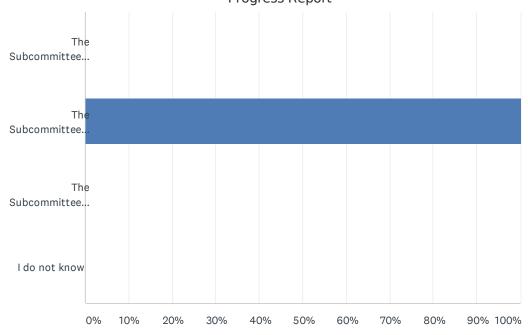

# Section 2: Subcommittee Goals and Objectives

| •                                                     |                        | i subcommittees?                                                                          |                                        |
|-------------------------------------------------------|------------------------|-------------------------------------------------------------------------------------------|----------------------------------------|
| Yes                                                   |                        |                                                                                           |                                        |
| No                                                    |                        |                                                                                           |                                        |
| Unsure                                                |                        |                                                                                           |                                        |
| you are a member of one<br>nair of a subcommittee, pl |                        | •                                                                                         | ate which one. If you are the          |
|                                                       | Yes                    | No                                                                                        | I am the Chair of this<br>Subcommittee |
| Communication<br>Subcommittee                         |                        |                                                                                           |                                        |
| ata Collection and<br>analysis Subcommittee           |                        |                                                                                           |                                        |
| aw Enforcement<br>Subcommittee                        |                        |                                                                                           |                                        |
| Military and Veterans<br>Subcommittee                 |                        |                                                                                           |                                        |
| Public Policy<br>Subcommittee                         |                        |                                                                                           |                                        |
| Survivors of Suicide<br>oss Subcommittee              |                        |                                                                                           |                                        |
|                                                       | ach of the Subcommitte | please share an update on t<br>e Objectives, please share w<br>d not meet this objective. |                                        |