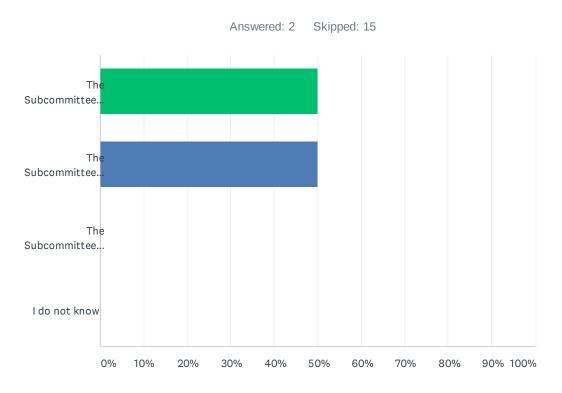

| 1. Create audience-specific messaging that encourages individual to take steps towards preventing suicide, and coordinate with other national, state, and local media efforts                                         |
|-----------------------------------------------------------------------------------------------------------------------------------------------------------------------------------------------------------------------|
| The Subcommittee met the objective                                                                                                                                                                                    |
| The Subcommittee partially met the objective                                                                                                                                                                          |
| The Subcommittee did not meet the objective                                                                                                                                                                           |
| ◯ I do not know                                                                                                                                                                                                       |
|                                                                                                                                                                                                                       |
| 2. Utilize existing media opportunities to highlight and discuss SPC activities                                                                                                                                       |
| The Subcommittee met the objective                                                                                                                                                                                    |
| The Subcommittee partially met the objective                                                                                                                                                                          |
| The Subcommittee did not meet the objective                                                                                                                                                                           |
| I do not know                                                                                                                                                                                                         |
|                                                                                                                                                                                                                       |
| 3. On an ongoing basis, maintain central repository website on DHHS updated regularly for press releases, presentations, and fact sheets that include data, risk and protective factors, warning signs, and resources |
| The Subcommittee met the objective                                                                                                                                                                                    |
| The Subcommittee partially met the objective                                                                                                                                                                          |
| The Subcommittee did not meet the objective                                                                                                                                                                           |
| ◯ I do not know                                                                                                                                                                                                       |