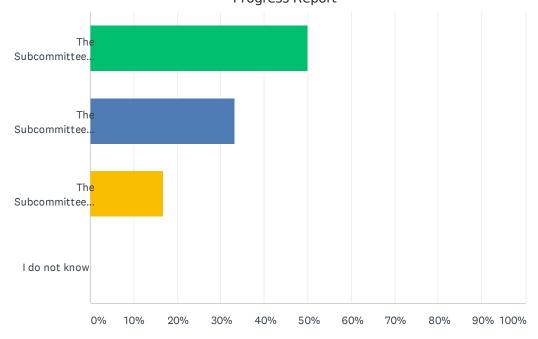

# Section 2: Subcommittee Goals and Objectives

| •                                                     |                        | i subcommittees?                                                                          |                                        |
|-------------------------------------------------------|------------------------|-------------------------------------------------------------------------------------------|----------------------------------------|
| Yes                                                   |                        |                                                                                           |                                        |
| No                                                    |                        |                                                                                           |                                        |
| Unsure                                                |                        |                                                                                           |                                        |
| you are a member of one<br>nair of a subcommittee, pl |                        | •                                                                                         | ate which one. If you are the          |
|                                                       | Yes                    | No                                                                                        | I am the Chair of this<br>Subcommittee |
| Communication<br>Subcommittee                         |                        |                                                                                           |                                        |
| ata Collection and<br>analysis Subcommittee           |                        |                                                                                           |                                        |
| aw Enforcement<br>Subcommittee                        |                        |                                                                                           |                                        |
| Military and Veterans<br>Subcommittee                 |                        |                                                                                           |                                        |
| Public Policy<br>Subcommittee                         |                        |                                                                                           |                                        |
| Survivors of Suicide<br>oss Subcommittee              |                        |                                                                                           |                                        |
|                                                       | ach of the Subcommitte | please share an update on t<br>e Objectives, please share w<br>d not meet this objective. |                                        |