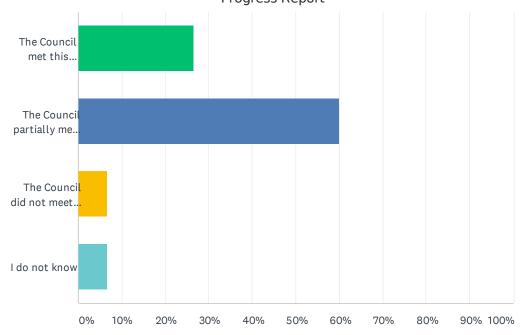

# Section 2: Subcommittee Goals and Objectives

| •                                                     |                        | i subcommittees?                                                                          |                                        |
|-------------------------------------------------------|------------------------|-------------------------------------------------------------------------------------------|----------------------------------------|
| Yes                                                   |                        |                                                                                           |                                        |
| No                                                    |                        |                                                                                           |                                        |
| Unsure                                                |                        |                                                                                           |                                        |
| you are a member of one<br>nair of a subcommittee, pl |                        | •                                                                                         | ate which one. If you are the          |
|                                                       | Yes                    | No                                                                                        | I am the Chair of this<br>Subcommittee |
| Communication<br>Subcommittee                         |                        |                                                                                           |                                        |
| ata Collection and<br>analysis Subcommittee           |                        |                                                                                           |                                        |
| aw Enforcement<br>Subcommittee                        |                        |                                                                                           |                                        |
| Military and Veterans<br>Subcommittee                 |                        |                                                                                           |                                        |
| Public Policy<br>Subcommittee                         |                        |                                                                                           |                                        |
| Survivors of Suicide<br>oss Subcommittee              |                        |                                                                                           |                                        |
|                                                       | ach of the Subcommitte | please share an update on t<br>e Objectives, please share w<br>d not meet this objective. |                                        |

### **COMMUNICATIONS SUBCOMMITTEE**

Goal 1 Promote Awareness that suicide in NH is a public health problem that is generally preventable

Objective 1.1: Promote education that includes hopeful messages to NH residents on risk factors, suicide-warning signs, help-seeking behaviors, and resources and emphasizes the concept of Zero Suicide