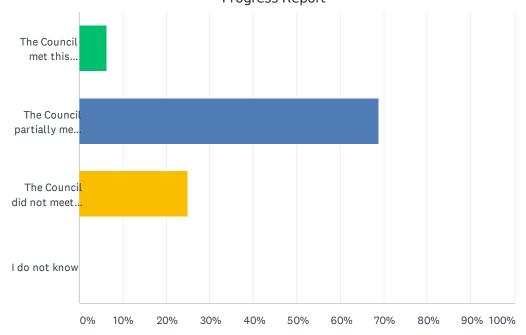

### **Assessing Progress Towards 2017-2020 Plan**

To assess progress towards the goals and objectives outlined in the 2017-2020 Plan, Pear Associates developed and distributed an electronic survey to all members using the Survey Monkey® tool. The survey asked for input on all 2017-2020 Council and Subcommittee goals and objectives to determine what has been achieved. For those goals and objectives not reached, the survey asked for feedback on the contributing factors. The survey was distributed to

the entire membership by SPC leaders, with follow-up prompts to encourage completion before the Leadership Group meeting in November 2020. The initial poll only resulted in 17 responses, which the SPC Leadership Group felt was inconclusive. They requested that Pear Associates seek additional input from the Full Committee through a different strategy.

Pear Associates developed a streamlined version of the progress survey, which was implemented "on-the-spot" during the SPC Full Membership meeting in December 2020. This survey asked for input on all 2017-2020 Council goals and objectives to determine what has been achieved. The survey also asked participants to identify challenges and facilitators (things that helped) to meeting goals and objectives. The survey conducted during the Full meeting received 27 responses.

Included in this document is a copy of the surveys and the analysis provided by Survey Monkey.