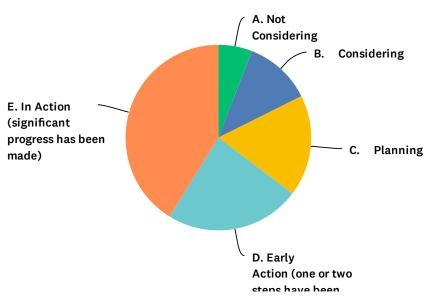

Following the meeting and based on inconsistent outcomes from the three smaller groups, Pear Associates asked each Strategic Planning Subcommittee member to complete the Essential Elements Assessment survey. Strategic Planning Subcommittee members explored each element to determine SPC's achievement level on particular focus areas through the survey tool. Also, through the survey, Strategic Planning Subcommittee members prioritized the elements.