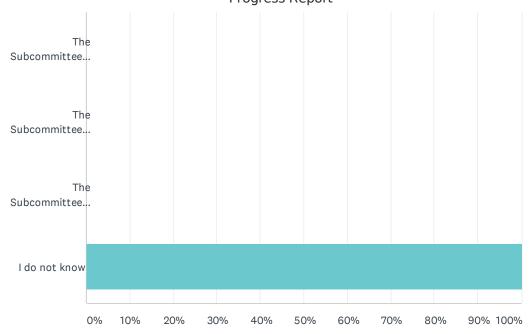

# Section 2: Subcommittee Goals and Objectives

| •                                                     |                        | i subcommittees?                                                                          |                                        |
|-------------------------------------------------------|------------------------|-------------------------------------------------------------------------------------------|----------------------------------------|
| Yes                                                   |                        |                                                                                           |                                        |
| No                                                    |                        |                                                                                           |                                        |
| Unsure                                                |                        |                                                                                           |                                        |
| you are a member of one<br>nair of a subcommittee, pl |                        | •                                                                                         | ate which one. If you are the          |
|                                                       | Yes                    | No                                                                                        | I am the Chair of this<br>Subcommittee |
| Communication<br>Subcommittee                         |                        |                                                                                           |                                        |
| ata Collection and<br>analysis Subcommittee           |                        |                                                                                           |                                        |
| aw Enforcement<br>Subcommittee                        |                        |                                                                                           |                                        |
| Military and Veterans<br>Subcommittee                 |                        |                                                                                           |                                        |
| Public Policy<br>Subcommittee                         |                        |                                                                                           |                                        |
| Survivors of Suicide<br>oss Subcommittee              |                        |                                                                                           |                                        |
|                                                       | ach of the Subcommitte | please share an update on t<br>e Objectives, please share w<br>d not meet this objective. |                                        |