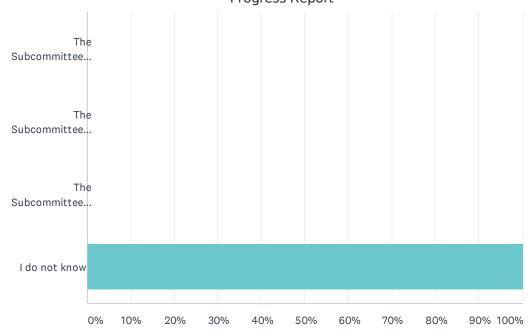

| reasons why                                                                                                             |                                                                                                                                                                                                                                                                                                                                                                                                                                                                                                                                                                                                                        |
|-------------------------------------------------------------------------------------------------------------------------|------------------------------------------------------------------------------------------------------------------------------------------------------------------------------------------------------------------------------------------------------------------------------------------------------------------------------------------------------------------------------------------------------------------------------------------------------------------------------------------------------------------------------------------------------------------------------------------------------------------------|
| easons why                                                                                                              |                                                                                                                                                                                                                                                                                                                                                                                                                                                                                                                                                                                                                        |
|                                                                                                                         |                                                                                                                                                                                                                                                                                                                                                                                                                                                                                                                                                                                                                        |
|                                                                                                                         |                                                                                                                                                                                                                                                                                                                                                                                                                                                                                                                                                                                                                        |
| Goal 2: Promote Safe                                                                                                    | Messaging, Media Reporting, and Portrayal of Suicidal Behavior                                                                                                                                                                                                                                                                                                                                                                                                                                                                                                                                                         |
| -                                                                                                                       | e the proportion of media professionals who have received training in appropriate reporting of suicidal<br>lies who will educate the media and journalism teachers on the national <u>Reporting on Suicide:</u><br>o <u>r the Media</u>                                                                                                                                                                                                                                                                                                                                                                                |
|                                                                                                                         | d expand efforts to participate in the education of journalism students in New Hampshire on th                                                                                                                                                                                                                                                                                                                                                                                                                                                                                                                         |
|                                                                                                                         | sensitive reporting of suicide and suicidal behavior                                                                                                                                                                                                                                                                                                                                                                                                                                                                                                                                                                   |
|                                                                                                                         | nmittee met the objective                                                                                                                                                                                                                                                                                                                                                                                                                                                                                                                                                                                              |
|                                                                                                                         | nmittee partially met the objective                                                                                                                                                                                                                                                                                                                                                                                                                                                                                                                                                                                    |
| I do not kno                                                                                                            |                                                                                                                                                                                                                                                                                                                                                                                                                                                                                                                                                                                                                        |
| T do not kin                                                                                                            | vv                                                                                                                                                                                                                                                                                                                                                                                                                                                                                                                                                                                                                     |
| =                                                                                                                       | e the number of sources who have received contact from suicide prevention representatives around                                                                                                                                                                                                                                                                                                                                                                                                                                                                                                                       |
| media recommenda<br>suicide and suicidal<br>1. Incorporate                                                              | ons and training/consultation in appropriate responses to inquiries from media professionals concerning events  orientation into the Reporting on Suicide: Recommendations for the media and safe message                                                                                                                                                                                                                                                                                                                                                                                                              |
| media recommendat<br>suicide and suicidal<br>1. Incorporate<br>in general into                                          | ons and training/consultation in appropriate responses to inquiries from media professionals concerning events  orientation into the Reporting on Suicide: Recommendations for the media and safe message all suicide prevention training                                                                                                                                                                                                                                                                                                                                                                              |
| 1. Incorporate in general into                                                                                          | ons and training/consultation in appropriate responses to inquiries from media professionals concerning events  orientation into the Reporting on Suicide: Recommendations for the media and safe message                                                                                                                                                                                                                                                                                                                                                                                                              |
| 1. Incorporate in general into The Subco                                                                                | ons and training/consultation in appropriate responses to inquiries from media professionals concerning events  orientation into the Reporting on Suicide: Recommendations for the media and safe message all suicide prevention training  mmittee met the objective                                                                                                                                                                                                                                                                                                                                                   |
| 1. Incorporate in general into The Subco                                                                                | cons and training/consultation in appropriate responses to inquiries from media professionals concerning events  orientation into the Reporting on Suicide: Recommendations for the media and safe message all suicide prevention training  mmittee met the objective  mmittee partially met the objective  mmittee did not meet the objective                                                                                                                                                                                                                                                                         |
| 1. Incorporate in general into The Subco The Subco The Subco I do not know                                              | cons and training/consultation in appropriate responses to inquiries from media professionals concerning events  orientation into the Reporting on Suicide: Recommendations for the media and safe message all suicide prevention training  mmittee met the objective  mmittee partially met the objective  mmittee did not meet the objective                                                                                                                                                                                                                                                                         |
| 1. Incorporate in general into The Subco The Subco The Subco I do not know orevention message                           | ons and training/consultation in appropriate responses to inquiries from media professionals concerning events  prientation into the Reporting on Suicide: Recommendations for the media and safe message all suicide prevention training  mittee met the objective  mittee partially met the objective  mittee did not meet the objective  w  e news reports and portrayals in NH that observe appropriate reporting of suicidal events, present                                                                                                                                                                      |
| 1. Incorporate in general into The Subco The Subco The Subco I do not know orevention message                           | ons and training/consultation in appropriate responses to inquiries from media professionals concerning events  prientation into the Reporting on Suicide: Recommendations for the media and safe message all suicide prevention training  mittee met the objective  mittee partially met the objective  mittee did not meet the objective  w  e news reports and portrayals in NH that observe appropriate reporting of suicidal events, present and offer positive adaptations and non-stigmatizing views of mental illness                                                                                          |
| 1. Incorporate in general into The Subco The Subco The Subco I do not know orevention message  1. Continue to The Subco | ons and training/consultation in appropriate responses to inquiries from media professionals concerning events  prientation into the Reporting on Suicide: Recommendations for the media and safe message all suicide prevention training mittee met the objective mittee partially met the objective mittee did not meet the objective with the objective and portrayals in NH that observe appropriate reporting of suicidal events, present and offer positive adaptations and non-stigmatizing views of mental illness respond to positive and negative media stories on an ongoing basis                          |
| 1. Incorporate in general into The Subco The Subco I do not know orevention message  1. Continue to The Subco The Subco | ons and training/consultation in appropriate responses to inquiries from media professionals concerning events  prientation into the Reporting on Suicide: Recommendations for the media and safe message all suicide prevention training mittee met the objective mittee partially met the objective mittee did not meet the objective with the objective and portrayals in NH that observe appropriate reporting of suicidal events, present and offer positive adaptations and non-stigmatizing views of mental illness respond to positive and negative media stories on an ongoing basis mittee met the objective |