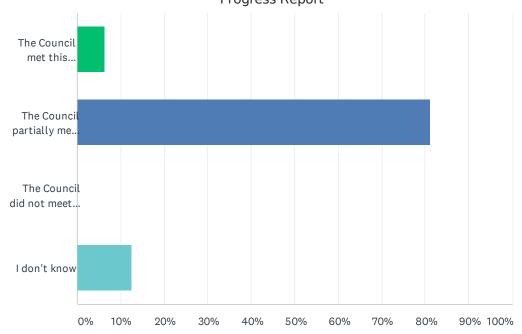

Pear Associates developed a streamlined version of the progress survey, which was implemented "on-the-spot" during the SPC Full Membership meeting in December 2020. This survey asked for input on all 2017-2020 Council goals and objectives to determine what has been achieved. The survey also asked participants to identify challenges and facilitators (things that helped) to meeting goals and objectives. The survey conducted during the Full meeting received 27 responses.