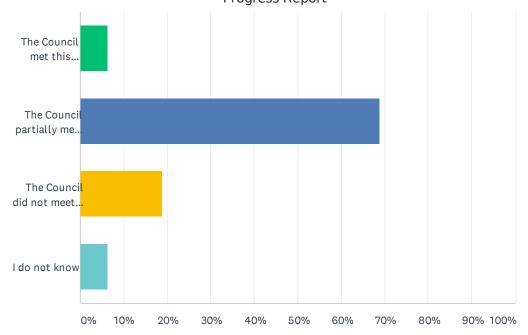

### **Assessing Progress Towards 2017-2020 Plan**

To assess progress towards the goals and objectives outlined in the 2017-2020 Plan, Pear Associates developed and distributed an electronic survey to all members using the Survey Monkey® tool. The survey asked for input on all 2017-2020 Council and Subcommittee goals and objectives to determine what has been achieved. For those goals and objectives not reached, the survey asked for feedback on the contributing factors. The survey was distributed to

the entire membership by SPC leaders, with follow-up prompts to encourage completion before the Leadership Group meeting in November 2020. The initial poll only resulted in 17 responses, which the SPC Leadership Group felt was inconclusive. They requested that Pear Associates seek additional input from the Full Committee through a different strategy.

Pear Associates developed a streamlined version of the progress survey, which was implemented "on-the-spot" during the SPC Full Membership meeting in December 2020. This survey asked for input on all 2017-2020 Council goals and objectives to determine what has been achieved. The survey also asked participants to identify challenges and facilitators (things that helped) to meeting goals and objectives. The survey conducted during the Full meeting received 27 responses.

Included in this document is a copy of the surveys and the analysis provided by Survey Monkey.