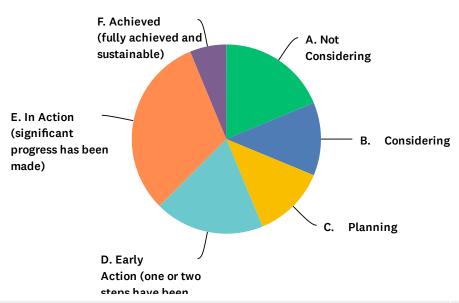

### **Assessing Progress Towards 2017-2020 Plan**

To assess progress towards the goals and objectives outlined in the 2017-2020 Plan, Pear Associates developed and distributed an electronic survey to all members using the Survey Monkey® tool. The survey asked for input on all 2017-2020 Council and Subcommittee goals and objectives to determine what has been achieved. For those goals and objectives not reached, the survey asked for feedback on the contributing factors. The survey was distributed to

the entire membership by SPC leaders, with follow-up prompts to encourage completion before the Leadership Group meeting in November 2020. The initial poll only resulted in 17 responses, which the SPC Leadership Group felt was inconclusive. They requested that Pear Associates seek additional input from the Full Committee through a different strategy.

Pear Associates developed a streamlined version of the progress survey, which was implemented "on-the-spot" during the SPC Full Membership meeting in December 2020. This survey asked for input on all 2017-2020 Council goals and objectives to determine what has been achieved. The survey also asked participants to identify challenges and facilitators (things that helped) to meeting goals and objectives. The survey conducted during the Full meeting received 27 responses.