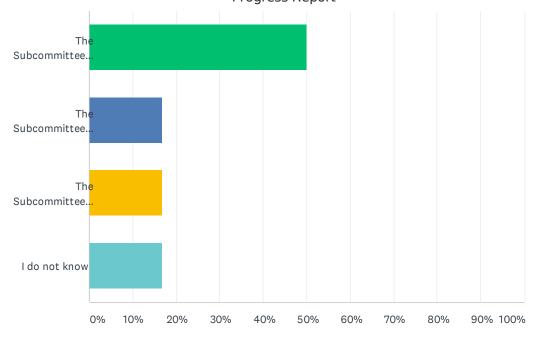

| traditional and nev | e dissemination of public health messages and education on suicide prevention, using<br>//social media                                                                                                         |
|---------------------|----------------------------------------------------------------------------------------------------------------------------------------------------------------------------------------------------------------|
| The Subcommit       | tee met the objective                                                                                                                                                                                          |
| The Subcommit       | tee partially met the objective                                                                                                                                                                                |
| The Subcommit       | tee did not meet the objective                                                                                                                                                                                 |
| I do not know       |                                                                                                                                                                                                                |
|                     | cate the general public as well as health care providers and other key stakeholders on risk cacy of reducing access to lethal means for those at risk of suicide, particularly regarding cations               |
| The Subcommit       | tee met the objective                                                                                                                                                                                          |
| The Subcommit       | tee partially met the objective                                                                                                                                                                                |
| The Subcommit       | tee did not meet the objective                                                                                                                                                                                 |
| I do not know       |                                                                                                                                                                                                                |
| 6. Disseminate an   | d promote information regarding the National Suicide Prevention Lifeline                                                                                                                                       |
| The Subcommit       | tee met the objective                                                                                                                                                                                          |
| The Subcommit       | tee partially met the objective                                                                                                                                                                                |
| The Subcommit       | tee did not meet the objective                                                                                                                                                                                 |
| I do not know       |                                                                                                                                                                                                                |
| loss, and survivors | nities for the public to hear from those in recovery from mental illness, survivors of suicide of suicide attempts, making use of existing speakers bureaus in NH such as In Our Own oted, and Survivor Voices |
| The Subcommit       | tee met the objective                                                                                                                                                                                          |
| The Subcommit       | tee partially met the objective                                                                                                                                                                                |
| The Subcommit       | tee did not meet the objective                                                                                                                                                                                 |
| I do not know       |                                                                                                                                                                                                                |
| 8. Provide at least | one member to actively participate in the annual conference subcommittee                                                                                                                                       |
| The Subcommit       | tee met the objective                                                                                                                                                                                          |
| The Subcommit       | tee partially met the objective                                                                                                                                                                                |
| The Subcommit       | tee did not meet the objective                                                                                                                                                                                 |
| The Subcommit       | tee did not meet the objective                                                                                                                                                                                 |