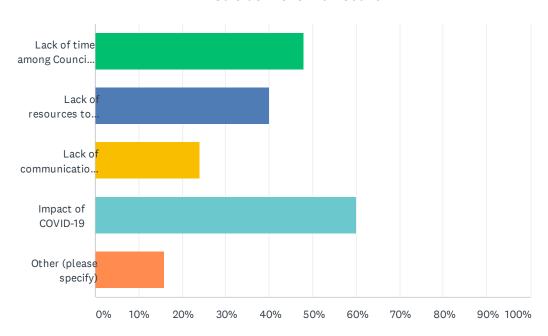

# **Information Gathering and Level Setting**

Pear Associates held a Kickoff Meeting with the Chair and Vice-Chairs to understand SPC and its current challenges. The discussion focused on what worked well with the last planning process and SPC leadership's desire for a new approach. Leaders wanted to align SPC Subcommittee work with Council goals while recognizing the Subcommittees' interconnectivity and interdependence. The Kickoff Meeting also addressed shifts in the suicide prevention landscape, including the potential impact of COVID-19.