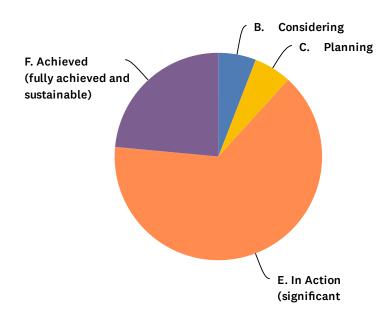

Following the meeting and based on inconsistent outcomes from the three smaller groups, Pear Associates asked each Strategic Planning Subcommittee member to complete the Essential Elements Assessment survey. Strategic Planning Subcommittee members explored each element to determine SPC's achievement level on particular focus areas through the survey tool. Also, through the survey, Strategic Planning Subcommittee members prioritized the elements.