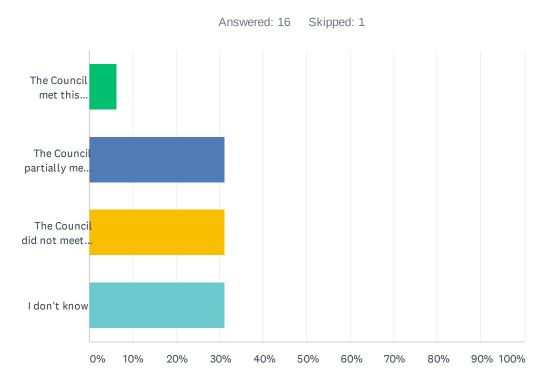

|           | 16 |

Q2 2. Encourage communities to effectively implement protocols listed in the Suicide Prevention Resource Center's Best Practice Registry

NH Suicide Prevention Council 2017-2020 New Hampshire Suicide Prevention Plan Survey and Progress Report



| ANSWER CHOICES                           | RESPONSES |    |
|------------------------------------------|-----------|----|
| The Council met this objective           | 6.25%     | 1  |
| The Council partially met this objective | 81.25%    | 13 |
| The Council did not meet this objective  | 0.00%     | 0  |
| I don't know                             | 12.50%    | 2  |
| TOTAL                                    |           | 16 |

#### Q3 3. Periodically repeat surveys to measure attitudes toward suicide



| ANSWER CHOICES                           | RESPONSES |    |
|------------------------------------------|-----------|----|
| The Council met this objective           | 6.25%     | 1  |
| The Council partially met this objective | 31.25%    | 5  |
| The Council did not meet this objective  | 31.25%    | 5  |
| I don't know                             | 31.25%    | 5  |
| TOTAL                                    |           | 16 |

# Q4 1. Create leadership-driven, safety-oriented culture committed to reducing suicide among people under care



| ANSWER CHOICES                           | RESPONSES |    |
|------------------------------------------|-----------|----|
| The Council met this objective           | 6.25%     | 1  |
| The Council partially met this objective | 75.00%    | 12 |