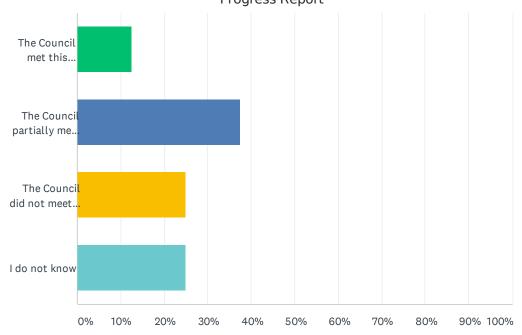

### **Section 1: Council Goals**

The first set of questions seeks input on the extent to which the Council met its overarching goals. For each of the Objectives, please provide your opinion as to whether the Council successfully met this objective, partially met this objective, or did not meet this objective.